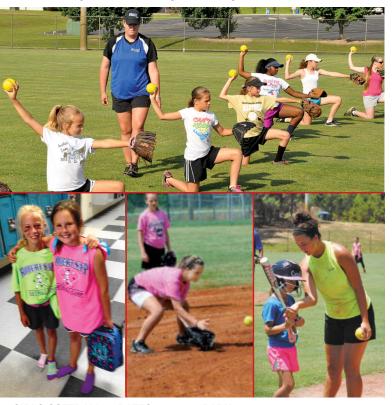

#### GIRL'S SOFTBALL CAMP

- Three girl's softball camps will again be held in Warner Robins, Dublin and Thomson.
- Camp Format same as boy's camps: 30 hours of softball; 5 games.
- Successful head high school coaches make up the staff along with Coach Sapp
- Ages 7-15 Cost \$135 Team rate \$125
- Fundamentals Stressed: Throwing, Hitting, Fielding, Baserunning, Pitching

| GIRLS SOFTBALL | DATES      | PARK                |
|----------------|------------|---------------------|
| Dublin         | June 11-15 | Southern Pines Park |
| Warner Robins  | June 11-15 | Houston County HS   |
| Thomson        | June 25-29 | Sweetwater Park     |